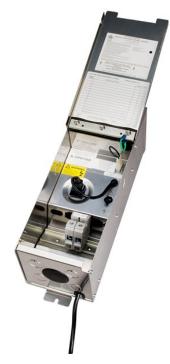

## **SPECIFICATIONS**

| Certifications/Qualifications                       |                                 |
|-----------------------------------------------------|---------------------------------|
|                                                     | www.kichler.com/warranty        |
| Dimensions                                          |                                 |
| Height<br>Length<br>Width                           | 16.25"<br>5.75"<br>5.25"        |
| Electrical                                          |                                 |
| Input Voltage<br>Operating Voltage Range<br>Voltage | Single(120)V<br>120 VAC<br>120V |
| Light Source                                        |                                 |
| Lamp Included                                       | Not Included                    |
| Mounting/Installation                               |                                 |
| Lead Wire Length<br>Location Rating                 | 72"<br>Wet                      |

## **FIXTURE ATTRIBUTES**

| STAINLESS STEEL |
|-----------------|
|                 |
| 15PR75SS        |
| Stainless Steel |
| 783927145305    |
|                 |

## Finish Options

Stainless Steel