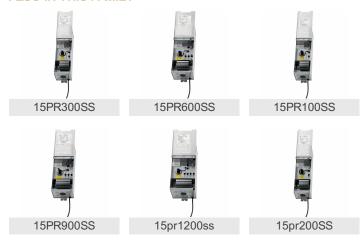

.75"<br>5.25"        |
| Electrical                                          |                                 |
| Input Voltage<br>Operating Voltage Range<br>Voltage | Single(120)V<br>120 VAC<br>120V |
| Light Source                                        |                                 |
| Lamp Included                                       | Not Included                    |
| Mounting/Installation                               |                                 |
| Lead Wire Length<br>Location Rating                 | 72"<br>Wet                      |

## **FIXTURE ATTRIBUTES**

| STAINLESS STEEL |
|-----------------|
|                 |
| 15PR75SS        |
| Stainless Steel |
| 783927145305    |
|                 |

## Finish Options



Stainless Steel



## **ALSO IN THIS FAMILY**