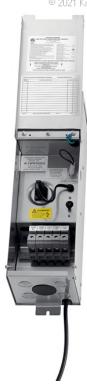

## **SPECIFICATIONS**

| Certifications/Qualifications       |                          |
|-------------------------------------|--------------------------|
|                                     | www.kichler.com/warranty |
| Electrical                          |                          |
| Operating Voltage Range<br>Voltage  | 120 VAC<br>120V          |
| Light Source                        |                          |
| Lamp Included                       | Not Included             |
| Mounting/Installation               |                          |
| Lead Wire Length<br>Location Rating | 36"<br>CSA UL Listed     |

## **FIXTURE ATTRIBUTES**

| Housing                      |                 |
|------------------------------|-----------------|
| Primary Material             | Stainless Steel |
| Product/Ordering Information |                 |
| SKU                          | 15PR300SS       |
| Finish                       | Stainless Steel |
| UPC                          | 783927027175    |
| Finish Options               |                 |
|                              |                 |