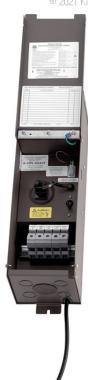

## **SPECIFICATIONS**

| Certifications/Qualifications              |                          |
|--------------------------------------------|--------------------------|
|                                            | www.kichler.com/warranty |
| Dimensions                                 |                          |
| Height<br>Length<br>Width                  | 6.00"<br>19.00"<br>5.25" |
| Electrical Operating Voltage Range Voltage | 120 VAC<br>120V          |
| Light Source<br>Lamp Included              | Not Included             |
| Mounting/Installation                      |                          |
| Lead Wire Length<br>Location Rating        | 72"<br>CSA UL Listed     |

## **FIXTURE ATTRIBUTES**

| Steel                                    |
|------------------------------------------|
|                                          |
| 15PL300AZT Textured Architectural Bronze |
| 783927123518                             |
|                                          |

## **Finish Options**

**Textured Architectural Bronze** 