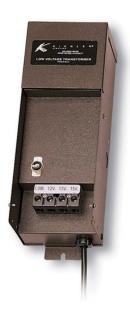

## **SPECIFICATIONS**

| Certifications/Qualifications       |                          |
|-------------------------------------|--------------------------|
|                                     | www.kichler.com/warranty |
| Electrical                          |                          |
| Operating Voltage Range Voltage     | 120 VAC<br>120V          |
| Light Source                        |                          |
| Lamp Included                       | Not Included             |
| Mounting/Installation               |                          |
| Lead Wire Length<br>Location Rating | 72"<br>CSA UL Listed     |

## **FIXTURE ATTRIBUTES**

| <b>Housing</b><br>Primary Material | Steel                         |
|------------------------------------|-------------------------------|
| Product/Ordering Information       |                               |
| SKU                                | 15M200AZT                     |
| Finish                             | Textured Architectural Bronze |
| UPC                                | 783927123488                  |
| Finish Options                     |                               |

Textured Architectural Bronze