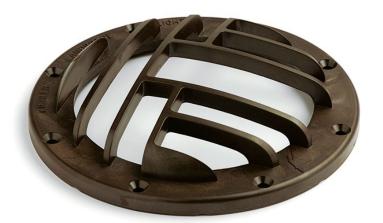

| FIXTURE ATTRIBUTES           |                                                 |
|------------------------------|-------------------------------------------------|
| Housing                      |                                                 |
| Primary Material             | PPS                                             |
| Product/Ordering Information |                                                 |
| SKU<br>Finish<br>UPC         | 15694AZ<br>Architectural Bronze<br>783927100212 |
| Finish Options               |                                                 |
| Architectural Bronze         |                                                 |