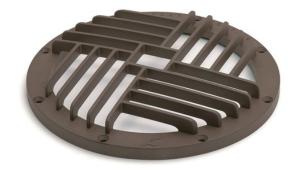

## FIXTURE ATTRIBUTES

| Housing                      |                      |
|------------------------------|----------------------|
| Primary Material             | PPS                  |
| Product/Ordering Information |                      |
| SKU                          | 15688AZ              |
| Finish                       | Architectural Bronze |
| UPC                          | 783927132695         |
| Finish Options               |                      |

Architectural Bronze