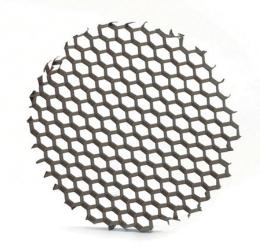

| FIXTURE ATTRIBUTES           |                                                         |
|------------------------------|---------------------------------------------------------|
| Housing                      |                                                         |
| Primary Material             | Aluminum                                                |
| Product/Ordering Information |                                                         |
| SKU<br>Finish<br>UPC         | 15679BK<br>Black Material (Not Painted)<br>783927013680 |
| Finish Options               |                                                         |
|                              |                                                         |