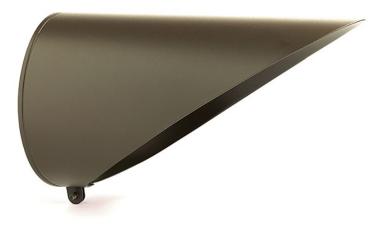

# 120V PAR38 Long Cowl Textured Architectural Bronze

#### **FIXTURE ATTRIBUTES**

Housing Primary Material

Aluminum

Product/Ordering Information SKU Finish UPC

15668AZT Textured Architectural Bronze 783927123785

### **Finish Options**

Textured Architectural Bronze