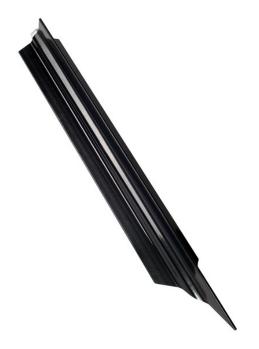

| FIXTURE ATTRIBUTES           |                                              |
|------------------------------|----------------------------------------------|
| Housing                      |                                              |
| Primary Material             | ABS                                          |
| Product/Ordering Information |                                              |
| SKU<br>Finish                | 15578BK                                      |
| UPC                          | Black Material (Not Painted)<br>783927155779 |

Black Material (Not Painted)