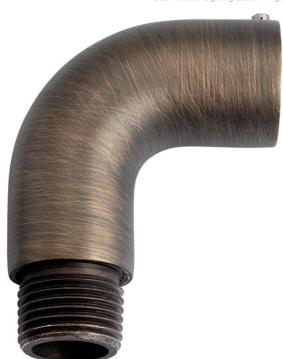

# 12V 90 Degree Elbow Centennial Brass

#### **FIXTURE ATTRIBUTES**

| Housing                      |                  |
|------------------------------|------------------|
| Primary Material             | Brass            |
| Product/Ordering Information |                  |
| SKU                          | 15514CBR         |
| Finish                       | Centennial Brass |
| UPC                          | 783927540872     |
|                              |                  |