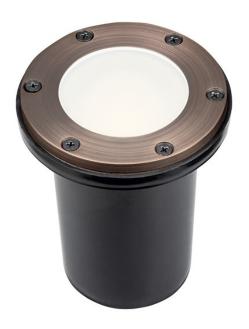

## **FIXTURE ATTRIBUTES**

| FIXTURE ATTRIBUTES           |                  |
|------------------------------|------------------|
| Housing                      |                  |
| Primary Material             | BRASS            |
| Product/Ordering Information |                  |
| SKU                          | 15481CBR         |
| Finish                       | Centennial Brass |
| Finish Code                  | CBR              |
| UPC                          | 783927466400     |
| Finish Ontions               |                  |