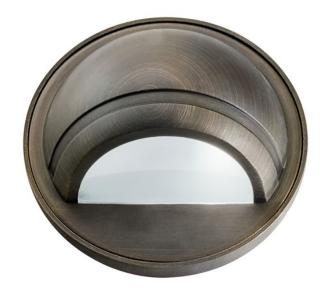

| FIXTURE ATTRIBUTES           |                                              |
|------------------------------|----------------------------------------------|
| Housing                      |                                              |
| Primary Material             | BRASS                                        |
| Product/Ordering Information |                                              |
| SKU<br>Finish<br>UPC         | 15477CBR<br>Centennial Brass<br>783927466363 |
| Finish Options               |                                              |
| Centennial Brass             |                                              |