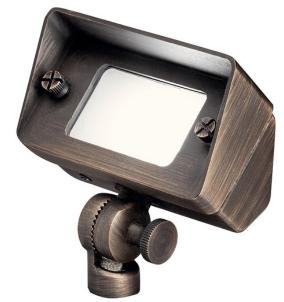

## 12V Mini Wall Wash Centennial Brass

### **FIXTURE ATTRIBUTES**

Housing Primary Material

BRASS

15476CBR

**Centennial Brass** 

783927466349

| Product/Ordering | Information |
|------------------|-------------|
| SKU              |             |