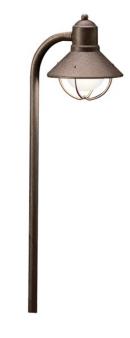

## **SPECIFICATIONS**

| Certifications/Qualifications                     |                                  |
|---------------------------------------------------|----------------------------------|
|                                                   | www.kichler.com/warranty         |
| Dimensions                                        |                                  |
| Height<br>Length<br>Width                         | 25.25"<br>7.50"<br>6.00"         |
| Electrical                                        |                                  |
| Operating Voltage Range Voltage                   | 12 VAC<br>12V                    |
| Light Source                                      |                                  |
| Lamp Included<br>Lamp Type<br>Max or Nominal Watt | Not Included<br>S8 WEDGE<br>2.30 |
| Mounting/Installation                             |                                  |
| Lead Wire Length<br>Location Rating               | 26"<br>CUL_12V                   |

## FIXTURE ATTRIBUTES

| FIXTURE ALTRIBUTES           |              |
|------------------------------|--------------|
| Housing                      |              |
| Primary Material             | BRASS        |
| Product/Ordering Information |              |
| SKU                          | 15438OB      |
| Finish                       | Olde Brick   |
| UPC                          | 783927143790 |
| <b>-</b> 1 1 1 2 11          |              |