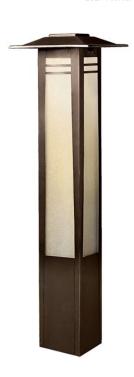

## **SPECIFICATIONS**

| Certifications/Qualifications                     |                                  |
|---------------------------------------------------|----------------------------------|
|                                                   | www.kichler.com/warranty         |
| Dimensions                                        |                                  |
| Height<br>Length<br>Width                         | 26.00"<br>7.00"<br>7.00"         |
| Electrical                                        |                                  |
| Operating Voltage Range Voltage                   | 12 VAC<br>12V                    |
| Light Source                                      |                                  |
| Lamp Included<br>Lamp Type<br>Max or Nominal Watt | Not Included<br>T5 WEDGE<br>1.00 |
| Mounting/Installation                             |                                  |
| Lead Wire Length<br>Location Rating               | 35"<br>CSA UL Listed Wet         |

## **FIXTURE ATTRIBUTES**

| TIXTORE ATTRIBUTES           |              |
|------------------------------|--------------|
| Housing                      |              |
| Primary Material             | BRASS        |
| Product/Ordering Information |              |
| SKU                          | 15392OZ      |
| Finish                       | Olde Bronze  |
| UPC                          | 783927185424 |
| Et alaba O attack            |              |

## **Finish Options**

Olde Bronze