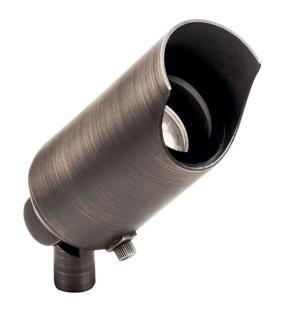

## **FIXTURE ATTRIBUTES**

| TIXTORE / TIXTOTE            |                  |
|------------------------------|------------------|
| Housing                      |                  |
| Primary Material             | BRASS            |
| Product/Ordering Information |                  |
| SKU                          | 15384CBR         |
| Finish                       | Centennial Brass |
| UPC                          | 783927453257     |
| Finish Ontions               |                  |

## **Finish Options**

Centennial Brass

Textured Black