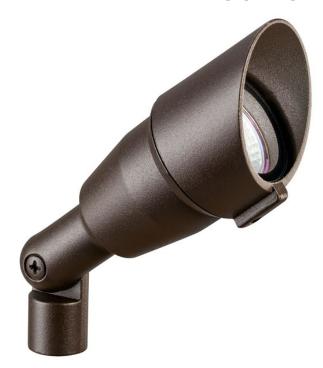

## **SPECIFICATIONS**

| Certifications/Qualifications                                     |                                              |
|-------------------------------------------------------------------|----------------------------------------------|
|                                                                   | www.kichler.com/warranty                     |
| Dimensions                                                        |                                              |
| Height<br>Length<br>Width                                         | 3.00"<br>7.50"<br>3.00"                      |
| Electrical                                                        |                                              |
| Operating Voltage Range Voltage                                   | 12 VAC<br>12V                                |
| Light Source                                                      |                                              |
| Lamp Included<br>Lamp Type<br>Light Source<br>Max or Nominal Watt | Not Included<br>MR16<br>Incandescent<br>7.20 |
| Mounting/Installation                                             |                                              |
| Lead Wire Length<br>Location Rating                               | 31"<br>CSA UL Listed Wet                     |

## **FIXTURE ATTRIBUTES**

| Housing                      |                               |
|------------------------------|-------------------------------|
| Primary Material             | ALUMINUM                      |
| Product/Ordering Information |                               |
| SKU                          | 15374AZT                      |
| Finish                       | Textured Architectural Bronze |
| UPC                          | 783927187763                  |
| E O                          |                               |