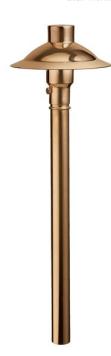

## **SPECIFICATIONS**

| Certifications/Qualifications                     |                                  |
|---------------------------------------------------|----------------------------------|
|                                                   | www.kichler.com/warranty         |
| Dimensions                                        |                                  |
| Height<br>Width                                   | 21.50"<br>6.00"                  |
| Electrical                                        |                                  |
| Operating Voltage Range Voltage                   | 12 VAC<br>12V                    |
| Light Source                                      |                                  |
| Lamp Included<br>Lamp Type<br>Max or Nominal Watt | Not Included<br>S8 WEDGE<br>2.30 |
| Mounting/Installation                             |                                  |
| Lead Wire Length<br>Location Rating               | 21"<br>CUL_12V                   |

## **FIXTURE ATTRIBUTES**

| Housing                      |              |
|------------------------------|--------------|
| Primary Material             | COPPER       |
| Product/Ordering Information |              |
| SKU                          | 15350CO      |
| Finish                       | Copper       |
| UPC                          | 783927109130 |
|                              |              |