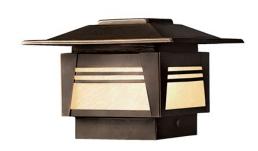

## **SPECIFICATIONS**

| Certifications/Qualifications                     |                                  |
|---------------------------------------------------|----------------------------------|
|                                                   | www.kichler.com/warranty         |
| Dimensions                                        |                                  |
| Height<br>Length<br>Width                         | 5.00"<br>7.00"<br>7.00"          |
| Electrical                                        |                                  |
| Operating Voltage Range Voltage                   | 12 VAC<br>12V                    |
| Light Source                                      |                                  |
| Lamp Included<br>Lamp Type<br>Max or Nominal Watt | Not Included<br>T5 WEDGE<br>1.00 |
| Mounting/Installation                             |                                  |
| Lead Wire Length<br>Location Rating               | 59"<br>CSA UL Listed Wet         |

## **FIXTURE ATTRIBUTES**

| <b>Housing</b><br>Primary Material | BRASS                                  |
|------------------------------------|----------------------------------------|
| Product/Ordering Information       |                                        |
| SKU<br>Finish<br>UPC               | 15071OZ<br>Olde Bronze<br>783927185431 |

## **Finish Options**

Olde Bronze