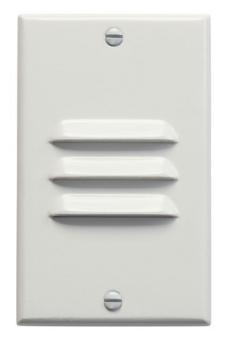

## **FIXTURE ATTRIBUTES**

White

| STEEL / ALUMINUM |
|------------------|
|                  |
| 12606WH          |
| White            |
| Other            |
| 783927352628     |
|                  |
|                  |