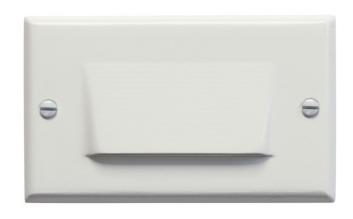

## **FIXTURE ATTRIBUTES**

| Housing                      |                  |
|------------------------------|------------------|
| Primary Material             | STEEL / ALUMINUM |
| Product/Ordering Information |                  |
| SKU                          | 12602WH          |
| Finish                       | White            |
| Style                        | Other            |
| UPC                          | 783927352703     |
| Finish Options               |                  |