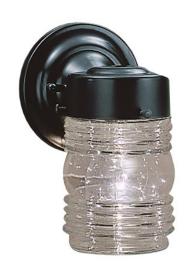

## **FIXTURE ATTRIBUTES**

| Housing              |           |  |
|----------------------|-----------|--|
| Diffuser Description | Clear     |  |
| Primary Material     | Steel     |  |
| Shade Dimensions     | 3.75 X 5" |  |
|                      |           |  |

**Product/Ordering Information** 

SKU 1148BK Finish Black Style Other UPC 783927114851