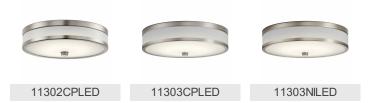

IONS**

Energy Star Yes
Title 24 Compliant Yes

www.kichler.com/warranty

**Dimensions** 

 Base Backplate
 12

 Weight
 2.70 LBS

 Height
 3.75"

 Width
 12.00"

**Light Source** 

Delivered Lumens 1150
Dimmable Yes
Expected Life Span (Hours) 45000
Lamp Included Integrated
Light Source LED
Max or Nominal Watt 19.00

Mounting/Installation

Interior/Exterior Interior
Location Rating Damp
Mounting Style Flushmount

**Photometrics** 

Color Rendering Index 90 Kelvin Temperature 3000K

# **FIXTURE ATTRIBUTES**

Housing

Diffuser Description Acrylic Applied Tint W/Painted Linen
Primary Material PLASTIC

**Product/Ordering Information** 

 SKU
 11302NILED

 Finish
 Brushed Nickel

 Style
 Other

 UPC
 783927543767

# **Finish Options**

Brushed Nickel



Champagne



## **ALSO IN THIS FAMILY**