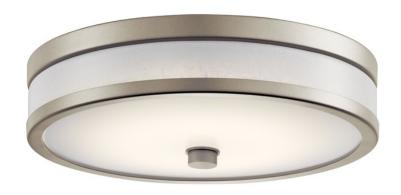

# **SPECIFICATIONS**

Energy Star Yes
Title 24 Compliant Yes

www.kichler.com/warranty

**Dimensions** 

 Base Backplate
 12

 Weight
 2.70 LBS

 Height
 3.75"

 Width
 12.00"

**Light Source** 

Delivered Lumens 1150
Dimmable Yes
Expected Life Span (Hours) 45000
Lamp Included Integrated
Light Source LED
Max or Nominal Watt 19.00

Mounting/Installation

Interior/Exterior Interior
Location Rating Damp
Mounting Style Flushmount

**Photometrics** 

Color Rendering Index 90 Kelvin Temperature 3000K

# **FIXTURE ATTRIBUTES**

Housing

Diffuser Description Acrylic Applied Tint W/Painted Linen
Primary Material PLASTIC

**Product/Ordering Information** 

 SKU
 11302NILED

 Finish
 Brushed Nickel

 Style
 Other

 UPC
 783927543767