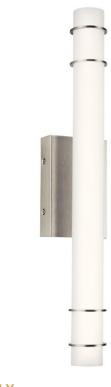

# **SPECIFICATIONS**

ADA Compliant Yes Energy Star Yes

www.kichler.com/warranty

**Dimensions** 

Base Backplate 7.09 X 4.75
Extension 3.75"
Weight 2.20 LBS
Height from center of Wall opening 2.50"

(Spec Sheet)

Height 4.75" Width 24.75"

**Light Source** 

Delivered Lumens 1425
Dimmable Yes
Expected Life Span (Hours) 45000
Lamp Included Integrated
Light Source LED
Max or Nominal Watt 22W

Mounting/Installation

Interior/Exterior Interior
Location Rating Damp
Mounting Weight 1.90 LBS
Mount Vertical Or Horizontal Yes

**Photometrics** 

Color Rendering Index 90 Kelvin Temperature 3000K

#### Housing

Diffuser Description White Acrylic Primary Material Steel

**Product/Ordering Information** 

 SKU
 11253NILED

 Finish
 Brushed Nickel

 Style
 Transitional

 UPC
 783927545426

#### **Finish Options**

Brushed Nickel