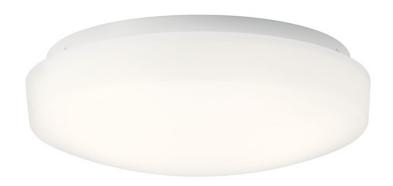

## Certifications/Qualifications

ADA Compliant Yes Energy Star Yes Title 24 Compliant Yes

www.kichler.com/warranty

**Dimensions** 

Base Backplate 10.00 DIA Extension 3.75" Weight 1.00 LBS Height from center of Wall opening 5.50"

(Spec Sheet)

Height 3.75" Width 10.75"

Electrical

Input Voltage Single(120)V

**Light Source** 

Delivered Lumens 1080
Dimmable Yes
Expected Life Span (Hours) 45000
Lamp Included Integrated
Light Source LED
Max or Nominal Watt 15W
# of Bulbs/LED Modules 1
Socket Wire 105"

Mounting/Installation

Mountable on Wall or Ceiling Yes
Interior/Exterior Interior
Location Rating Damp
Mounting Style Flushmount

**Photometrics** 

Color Rendering Index 90
Kelvin Temperature 3000K

## **FIXTURE ATTRIBUTES**

Housing

Diffuser Description Acrylic Diffuser Primary Material PLASTIC

**Product/Ordering Information** 

 SKU
 10766WHLED

 Finish
 White

 Style
 Other

 UPC
 783927519397

**Finish Options** 

White