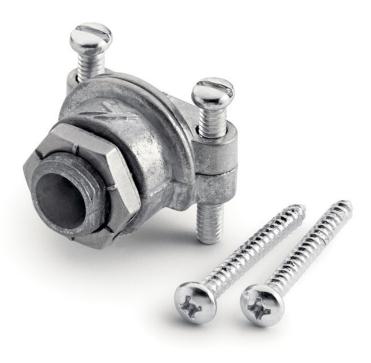

# Single BX Cable Connector for the Series II Fixture Silver

www.kichler.com/warranty

Interior CSA UL Listed

Not Included

0.05 LBS 0.75" 1.00" 1.25"

#### **FIXTURE ATTRIBUTES**

Location Rating

| Housing                      |                |
|------------------------------|----------------|
| Primary Material             | ZINC           |
| Product/Ordering Information |                |
| SKU                          | 10589SI        |
| Finish                       | Silver Various |
| Style                        | Other          |
| UPC                          | 783927106221   |
| Finish Ontions               |                |