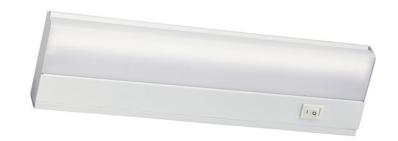

## **SPECIFICATIONS**

| Certifications/Qualifications           |                          |
|-----------------------------------------|--------------------------|
| Certifications/Qualifications           | www.kichler.com/warranty |
|                                         | www.kichier.com/warranty |
| Dimensions                              |                          |
| Weight                                  | 0.20 LBS                 |
| Height                                  | 1.00"                    |
| Length<br>Width                         | 12.00"<br>3.50"          |
| *************************************** | 3.50                     |
| Electrical                              |                          |
| Input Voltage                           | Single(120)V             |
| Light Source                            |                          |
| Lamp Included                           | Included                 |
| Lamp Type                               | FLUOR                    |
| Light Source                            | FLOR                     |
| # of Bulbs/LED Modules                  | 1                        |
| Mounting/Installation                   |                          |
| Interior/Exterior                       | Interior                 |
| Location Rating                         | CSA UL Listed Dry        |
| Photometrics                            |                          |
| Color Rendering Index                   | 85                       |
| Kelvin Temperature                      | 2700K                    |
|                                         |                          |

| FIXTURE ATTRIBUTES           |              |
|------------------------------|--------------|
| Housing                      |              |
| Diffuser Description         | Frosted      |
| Primary Material             | STEEL        |
| Product/Ordering Information |              |
| SKU                          | 10041WH      |
| Finish                       | White        |
| Style                        | Other        |
| UPC                          | 783927309349 |
| Finish Options               |              |
| White                        |              |