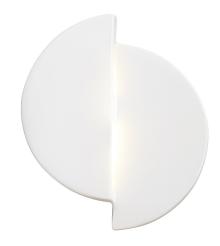

## **Ceramic ADA Offset Circle LED Wall Sconce**

**GLAZES (GROUP 1):** 

Gloss White (WHT)

Lamping:

Justice Design Group, LLC. Los Angeles, California **Telephone:** (800) 533-4799 (213) 437-0102

Fax: (800) 533-2911 (213) 437-0860

Configured SKU: CER-5675-WHT

**Description:** 

ADA Offset Circle LED Wall Sconce

Primary Shade Material:

Ceramic

Frame Style:

<u>Ambiance</u>

Finish Groups:

Bisque, 1, 2, 4

**UL/ETL Listing:** 

Suitable for Damp Locations

Feature:

ADA, Ceramic, Made in USA

Standard LED:

12W 1,000 Initial Lumens

Dimension:

9.25" H x 8" W x 4" Proj.

**Mounting Center:** 

4.75" MC

Notes:

Made in the USA, This item is available in up to 40 handpainted finishes, as well as unfinished ceramic bisque (BIS) which is paintable, Dedicated LED engine included; Color Temperature = 3000K; Minimum CRI = 90; Dimming is compatible with Incandescent/Triac or ELV dimmers