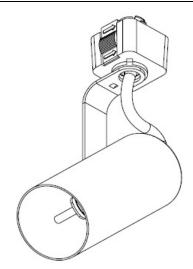

# DESCRIPTION

Universal Halogen or LED track fixture in a minimal yet functional design. Detailed yoke with smooth transition line. Internally adjustable socket provides maximum concealment of lamp neck. Suitable for residential, retail or hospitality application.

## CONSTRUCTION

Molded polycarbonate track fitting. Spring loaded locking tab. Steel yoke and socket cover. Powder coat paint. 350° horizontal, ±90° vertical aim adjustment.

Selection of three track fittings. Provides electrical and mechanical connection to single or two circuit track systems.