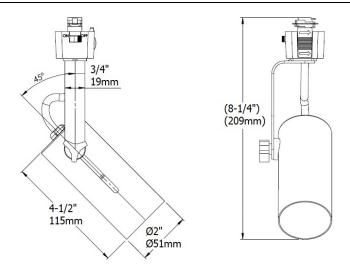

## CONSTRUCTION

Molded polycarbonate track fitting. Spring loaded locking tab. Steel yoke and socket cover. Powder coat paint. 350° horizontal, ±90° vertical aim adjustment.

Selection of three track fittings. Provides electrical and mechanical connection to single or two circuit track systems.