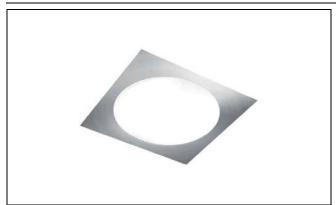

## DESCRIPTION

- Medium Ceiling Mount / Wall Sconce
- CARRE is energy efficient and is suitable for ceiling or wall mount. Offered in two sizes, CARRE is a satin nickel square frame with a compact fluorescent lamps provide an energy efficient solution, and allow choice or warm or cool white.
- ADA Compliant
- Energy Efficient
- Dimensions: 15-1/4"L x 15-1/4"W x 4"H
- Finish: Satin Nickel with Frosted Glass