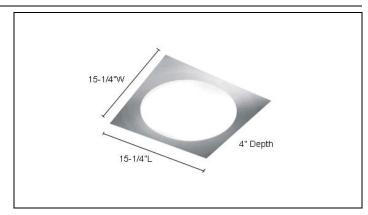

## DESCRIPTION

- Medium Ceiling Mount / Wall Sconce
- CARRE is energy efficient and is suitable for ceiling or wall mount. Offered in two sizes, CARRE is a satin nickel square frame with a compact fluorescent lamps provide an energy efficient solution, and allow choice or warm or cool white.
- ADA Compliant
- Energy Efficient
- Dimensions: 15-1/4"L x 15-1/4"W x 4"H
- Finish: Satin Nickel with Frosted Glass