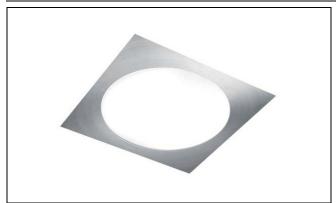

## DESCRIPTION

- Large Ceiling Mount / Wall Sconce
- CARRE is energy efficient and is suitable for ceiling or wall mount. Offered in two sizes, CARRE is a satin nickel square frame with a compact fluorescent lamps provide an energy efficient solution, and allow choice or warm or cool white.
- ADA Compliant
- Energy Efficient
- Dimensions: 19-3/4"L x 19-3/4"W x 3-1/2"H
- Finish: Satin Nickel with Frosted Glass