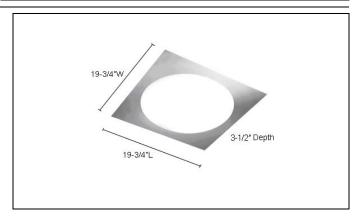

## DESCRIPTION

- Large Ceiling Mount / Wall Sconce
- CARRE is energy efficient and is suitable for ceiling or wall mount. Offered in two sizes, CARRE is a satin nickel square frame with a compact fluorescent lamps provide an energy efficient solution, and allow choice or warm or cool white.
- ADA Compliant
- Energy Efficient
- Dimensions: 19-3/4"L x 19-3/4"W x 3-1/2"H
- Finish: Satin Nickel with Frosted Glass