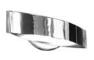

## DESCRIPTION

- Ceiling Mount (Medium)
- The LINEA Series 604 is all about graceful curves. The LINEA adjustable pendant drops elegantly into an elliptic band in chrome. A complementing wall sconce provides up/down illumination. Also included in the collection are energy efficient ceiling mounts in three sizes. Designed for effective lighting in offices, stores, and contemporary residential spaces.
- Includes: 3 interchangeable decorative acrylic ends in White, Orange and Red
- Energy Efficient
- Dimensions: 15-3/4"H x 15-3/4"W x 4-1/8"H
- Finish: Chrome with Frosted Diffuser Glass

## LAMP:

(4) Fluorescent 2G11 Twin Tube 4-pin 18W 120V Electronic Ballast.