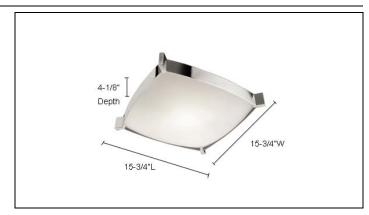

## DESCRIPTION

- Ceiling Mount (Medium)
- The LINEA Series 604 is all about graceful curves. The LINEA adjustable pendant drops elegantly into an elliptic band in chrome. A complementing wall sconce provides up/down illumination. Also included in the collection are energy efficient ceiling mounts in three sizes. Designed for effective lighting in offices, stores, and contemporary residential spaces.
- Includes: 3 interchangeable decorative acrylic ends in White, Orange and Red
- Energy Efficient
- Dimensions: 15-3/4"H x 15-3/4"W x 4-1/8"H
- Finish: Chrome with Frosted Diffuser Glass