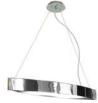

## DESCRIPTION

- Ceiling Mount (Medium)
- The LINEA Series 604 is all about graceful curves. The LINEA adjustable pendant drops elegantly into an elliptic band in chrome. A complementing wall sconce provides up/down illumination. Also included in the collection are energy efficient ceiling mounts in three sizes. Designed for effective lighting in offices, stores, and contemporary residential spaces.
- Includes: 3 interchangeable decorative acrylic ends in White, Orange and Red
- Energy Efficient
- Dimensions: 15-3/4"H x 15-3/4"W x 4-1/8"H
- Finish: Chrome with Frosted Diffuser Glass

## LAMP:

(4) Fluorescent 2G11 Twin Tube 4-pin 18W 120V Electronic Ballast.