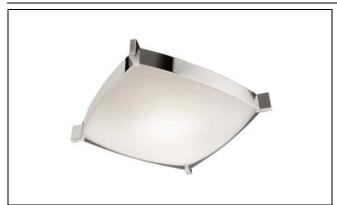

## DESCRIPTION

- Ceiling Mount (Medium)
- The LINEA Series 604 is all about graceful curves. The LINEA adjustable pendant drops elegantly into an elliptic band in chrome. A complementing wall sconce provides up/down illumination. Also included in the collection are energy efficient ceiling mounts in three sizes. Designed for effective lighting in offices, stores, and contemporary residential spaces.
- Includes: 3 interchangeable decorative acrylic ends in White, Orange and Red
- Energy Efficient
- Dimensions: 15-3/4"H x 15-3/4"W x 4-1/8"H
- Finish: Chrome with Frosted Diffuser Glass