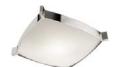

## DESCRIPTION

- Ceiling Mount (Large)
- The LINEA Series 604 is all about graceful curves. The LINEA adjustable pendant drops elegantly into an elliptic band in chrome. A complementing wall sconce provides up/down illumination. Also included in the collection are energy efficient ceiling mounts in three sizes. Designed for effective lighting in offices, stores, and contemporary residential spaces.
- Includes: 3 interchangeable decorative acrylic ends in White, Orange and Red
- Energy Efficient
- Dimensions: 19-3/4"L x 19-3/4"W x 4-1/2"H
- Finish: Chrome with Frosted Diffuser Glass

## LAMP

(4) Fluorescent 2G11 Twin Tube 4-pin 24W 120V Electronic Ballast