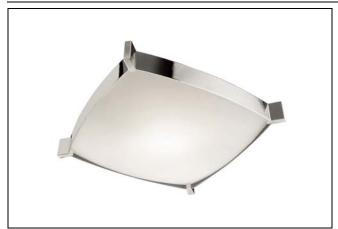

## DESCRIPTION

- Ceiling Mount (Large)
- The LINEA Series 604 is all about graceful curves. The LINEA adjustable pendant drops elegantly into an elliptic band in chrome. A complementing wall sconce provides up/down illumination. Also included in the collection are energy efficient ceiling mounts in three sizes. Designed for effective lighting in offices, stores, and contemporary residential spaces.
- Includes: 3 interchangeable decorative acrylic ends in White, Orange and Red
- Energy Efficient
- Dimensions: 19-3/4"L x 19-3/4"W x 4-1/2"H
- Finish: Chrome with Frosted Diffuser Glass