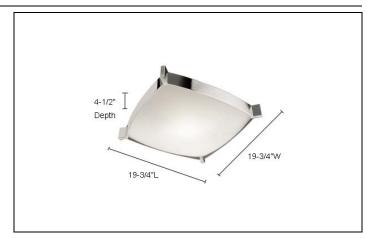

## DESCRIPTION

- Ceiling Mount (Large)
- The LINEA Series 604 is all about graceful curves. The LINEA adjustable pendant drops elegantly into an elliptic band in chrome. A complementing wall sconce provides up/down illumination. Also included in the collection are energy efficient ceiling mounts in three sizes. Designed for effective lighting in offices, stores, and contemporary residential spaces.
- Includes: 3 interchangeable decorative acrylic ends in White, Orange and Red
- Energy Efficient
- Dimensions: 19-3/4"L x 19-3/4"W x 4-1/2"H
- Finish: Chrome with Frosted Diffuser Glass