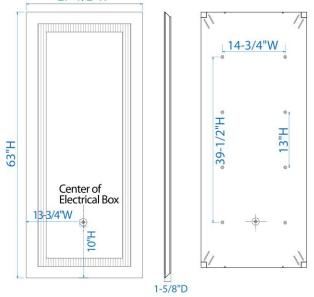

### Power Consumption: 38W

Finish: Mirror surface with white metal sub-assembly. Diffuser: Frosted Glass. Construction: Steel, Glass and Aluminum. CCT: 3000K Dimensions: 63"H x 27-1/2"W x 1-5/8"D Weight: 86 Pounds (39 Kgs) IP20 Rated.