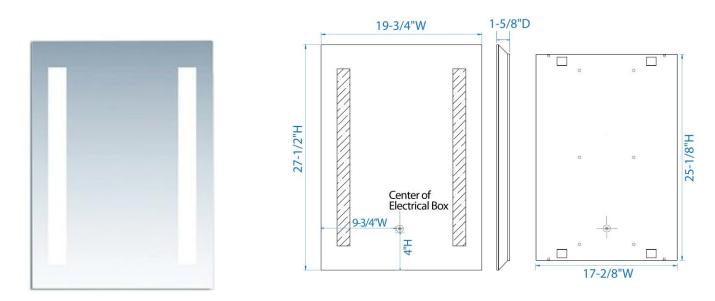

## DESCRIPTION

Rectangular LED Back Lit Mirror with Two Vertical Cutouts. ADA Compliant.

Power Consumption: 11W Finish: Mirror surface with white metal sub-assembly. Diffuser: Frosted Glass. Construction: Steel, Glass and Aluminum. CCT: 3000K Dimensions: 27-1/2"H x 19-3/4"W x 1-5/8"D Weight: 28 Pounds (12.7 Kgs) IP20 Rated.

## MOUNTING:

Mounts over a standard J-box. Screws directly to drywall.