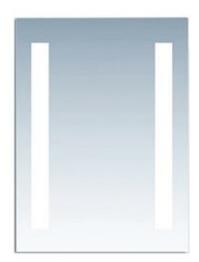

# DESCRIPTION

Rectangular Fluorescent Back Lit Mirror With Two Vertical Cutouts. ADA Compliant.

Finish: Mirror surface with white metal sub-assembly.

Diffuser: Frosted Glass.

**Construction:** Steel, Glass and Aluminum. **Lamp:** (2) Fluorescent T5, 14W 3000K (Included)