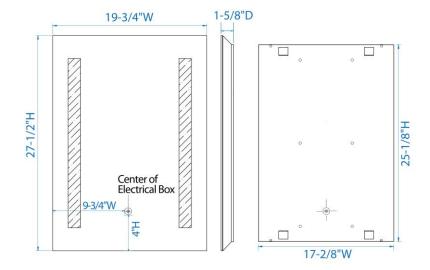

Total Wattage: 28W

**Dimensions:** 27-1/2"H x 19-3/4"W x 1-5/8"D

Weight: 27 Pounds (12 kgs)

IP20 Rated.

# MOUNTING:

Mounts over a standard J-box. Screws directly to drywall.