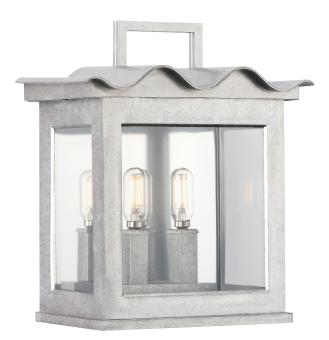

## P560297-141 Point Dume-Seamoor

Jeffrey Alan Marks Point Dume Seamoor Galvanized Finish Outdoor Wall Lantern

Category: Outdoor Finish: Galvanized Finish (Painted) Construction: EPMM Construction Glass/Shade: Clear Glass Flat Square/Rectangular, Clear Glass Flat Square/ Rectangular

Width: 11 in Extends: 6 in Height: 12-5/8 in H/CTR: 7-1/2 in

Clear Glass Flat Square/Rectangular Width: 8-1/16 in Height: 9-7/16 in

Clear Glass Flat Square/Rectangular Width: 4 in Height: 9-7/16 in

|                                                         | MOUNTING                                      | ELECTRICAL                | LAMPING                            | ADDITIONAL INFORMATION     |
|---------------------------------------------------------|-----------------------------------------------|---------------------------|------------------------------------|----------------------------|
|                                                         | Wall mounted                                  | 6 inches of wire supplied | (2) Candelabra Base (E12) Socket   | cETLus Wet Location Listed |
|                                                         | Mounting backplate for outlet<br>box included | 120 VAC                   | Lamp Type B10                      | 1-year Limited Warranty    |
|                                                         |                                               |                           | Incandescent: 60-watt MAX per      |                            |
|                                                         | Canopy covers a standard 4"                   |                           | socket                             |                            |
| recessed outlet box: 8.5" W., 9.62"<br>ht., 0.75" depth |                                               |                           | LED: 12.5-watt MAX per socket      |                            |
|                                                         |                                               |                           | Fully dimmable with dimmable bulbs |                            |