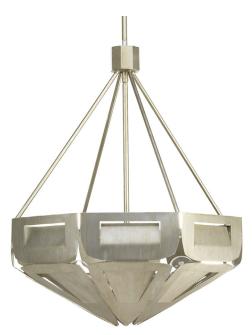

DATE: TYPE:

NAME:

PROJECT:

Incandescent

P500197-134

Point Dume<sup>™</sup> - Yerba

The Yerba group marries a modernized Moroccan shape with Mid Century geometric detail. Crafted of pierced metal in a Silver Ridge finish, the Yerba collection inverted pendant casts dramatic dappled light throughout a space. This family of fixtures is part of Jeffrey Alan Marks Point Dume™ lighting collection which celebrates a curated mix of yesterday and today, distilling both industrial and artisanal influences.

Diameter: 21-5/8" Height: 24" Overall Ht. W/Chain: 90"

Category: Pendants Finish: Silver Ridge (painted)

Construction: Steel Construction

| MOUNTING                                                                                                                                                                                            | ELECTRICAL                        | LAMPING                                                 | ADDITIONAL INFORMATION     |
|-----------------------------------------------------------------------------------------------------------------------------------------------------------------------------------------------------|-----------------------------------|---------------------------------------------------------|----------------------------|
| Ceiling stem mounted                                                                                                                                                                                | Pre-wired                         | Quantity:                                               | cCSAus Dry location listed |
| Mounting strap for outlet box<br>included<br>Six links of 9 gauge chain<br>supplied<br>One 6", four 12" lengths of<br>stem included<br>Canopy covers a standard 4"<br>octagonal recessed outlet box | 15 feet of wire supplied<br>120 V | Four 60w max. Medium Base<br>E26 base Porcelain sockets | 1 year warranty            |
| 6.75" W., 1.375" ht., 6.75"<br>depth                                                                                                                                                                |                                   |                                                         |                            |