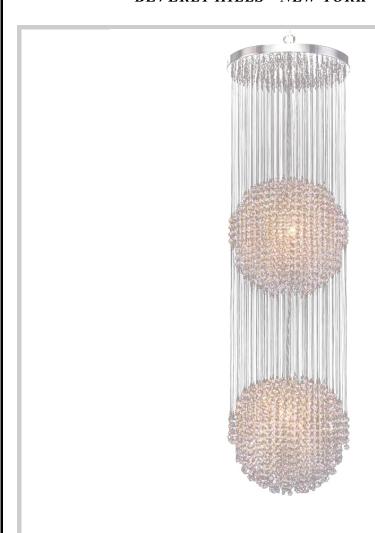

## james r. moder® /moder® IMPACT" CRYSTAL CHANDELIER Fashion

BEVERLY HILLS • NEW YORK • PARIS • LONDON • TOKYO • VANCOUVER

Model #: 96962S11 **Continental Fashion Collection** 

**Specifications** 

SKU: 96962S11 Finish: Silver

Crystal: SPECTRA CRYSTAL by Swarovski (Clear)

Arms: N/A Shades: N/A

H: 42.0 D/L: 14.0 W: N/A

Extends: N/A (inches) Hanging Weight: 31 (lbs) Number of Bulbs: 12 Type of Bulbs: E12

Circuits: 1 Voltage: 120 Max Wattage: 60

LED: N/A

Note: Photo is representative of this model but may vary in crystal, finish, or shade options.

Call 1-800-840-7158

for prices, to view, order and locate your closest JRM Crystal Gallery Showroom.