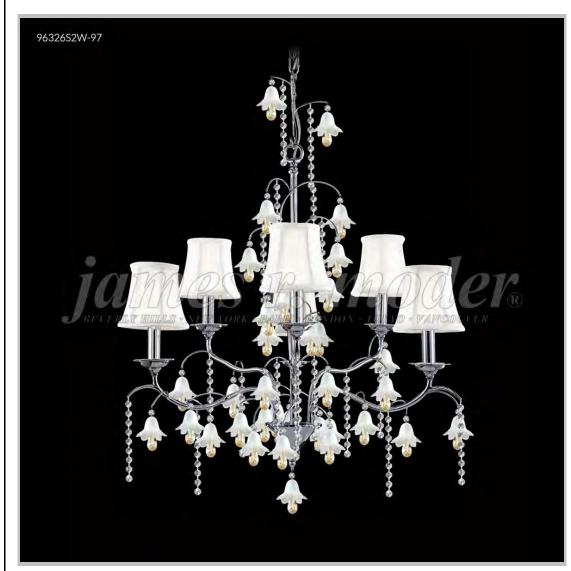

## **Murano Collection**

Specifications

SKU:96326S2ME-97

Finish: Silver

Crystal: IMPERIAL Amethyst w/Amber Bells

Arms: 6

Shades: White, Clip-on Shade

H:28 D/L:26 W:N/A Extends:N/A (inches)

Hanging Weight: 22 (lbs)

Number of Bulbs: 6 Type of Bulbs: E12

Circuits: 1 Voltage: 120 Max Wattage: 60

LED: N/A

Note: Photo is representative of this model but may vary in crystal, finish, or shade options