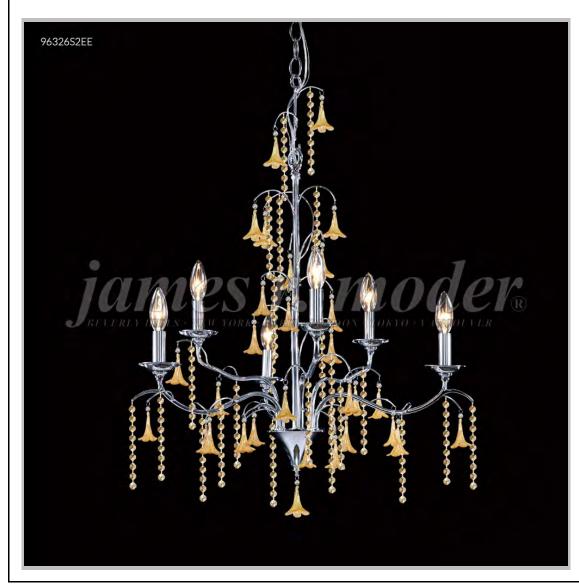

## james r. moder® /moder® IMPACT™ CRYSTAL CHANDELIER Fashion BEVERLY HILLS · NEW YORK · PARIS · LONDON · TOKYO · VANCOUVER

Model #: 96326S2ME

**Murano Collection** 

**Specifications** 

SKU: 96326S2ME Finish: Silver

Crystal: IMPERIAL Amethyst w/Amber Bells

Arms: 6 Shades: N/A

H:28 D/L:26 W:N/A Extends:N/A (inches)

Hanging Weight: 22 (lbs)

Number of Bulbs: 6 Type of Bulbs: E12

Circuits: 1 Voltage: 120 Max Wattage: 60

LED: N/A

Note: Photo is representative of this model but may vary in crystal, finish, or shade options