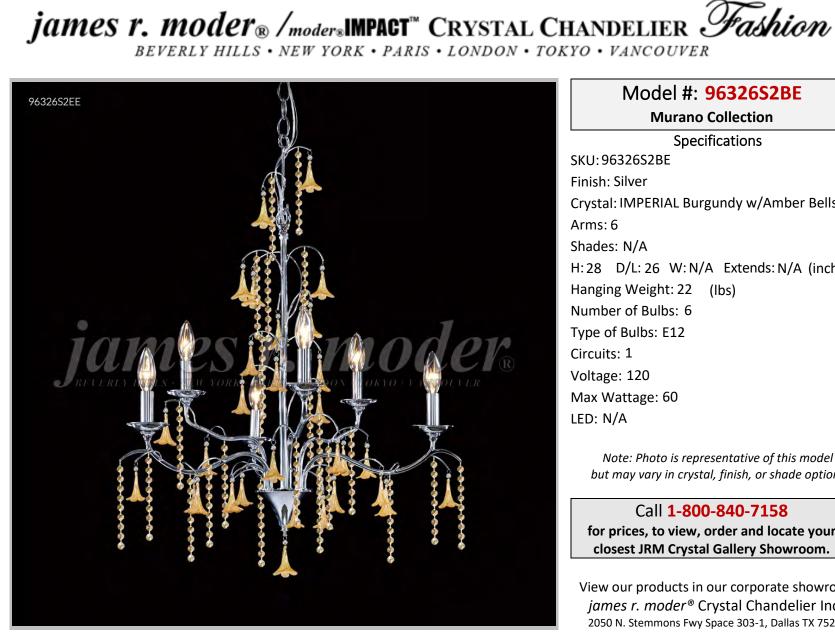

## Model #: 96326S2BE **Murano Collection Specifications**

SKU:96326S2BE Finish: Silver Crystal: IMPERIAL Burgundy w/Amber Bells Arms: 6 Shades: N/A H: 28 D/L: 26 W: N/A Extends: N/A (inches) Hanging Weight: 22 (lbs) Number of Bulbs: 6 Type of Bulbs: E12 Circuits: 1 Voltage: 120 Max Wattage: 60 LED: N/A

Note: Photo is representative of this model but may vary in crystal, finish, or shade options

Call 1-800-840-7158 for prices, to view, order and locate your closest JRM Crystal Gallery Showroom.

View our products in our corporate showroom james r. moder<sup>®</sup> Crystal Chandelier Inc., 2050 N. Stemmons Fwy Space 303-1, Dallas TX 75207