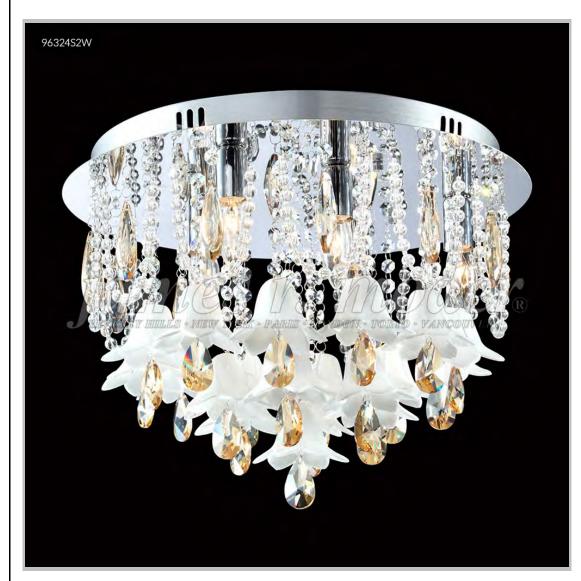

## james r. moder® /moder® IMPACT™ CRYSTAL CHANDELIER Fashion BEVERLY HILLS · NEW YORK · PARIS · LONDON · TOKYO · VANCOUVER

Model #: 96324AG2EW

**Murano Collection** 

**Specifications** 

SKU: 96324AG2EW Finish: Aged Gold

Crystal: IMPERIAL Amber w/White Bells

Arms: N/A Shades: N/A

H: 14 D/L: 17 W: N/A Extends: N/A (inches)

Hanging Weight: 15 (lbs)

Number of Bulbs: 5 Type of Bulbs: E12

Circuits: 1 Voltage: 120 Max Wattage: 40

LED: N/A

Note: Photo is representative of this model but may vary in crystal, finish, or shade options