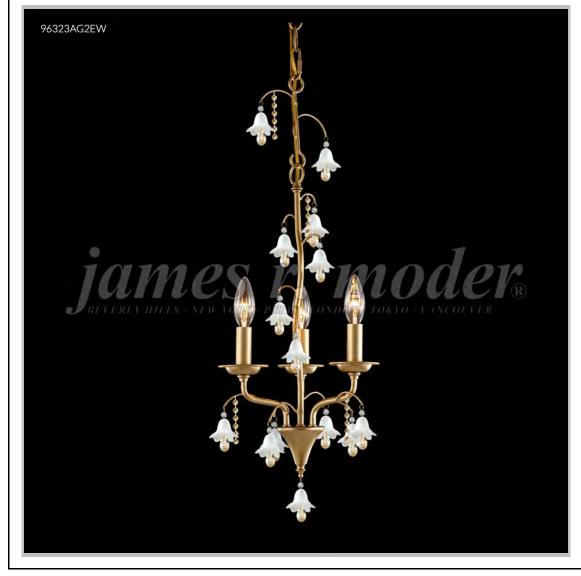

## Model #: 96323AG22E-97

Murano Collection

Specifications SKU: 96323AG22E-97 Finish: Aged Gold Crystal: IMPERIAL Clear w/Amber Bells Arms: 3 Shades: White, Clip-on Shade H: 20 D/L: 12 W: N/A Extends: N/A (inches) Hanging Weight: 11 (Ibs) Number of Bulbs: 3 Type of Bulbs: E12 Circuits: 1 Voltage: 120 Max Wattage: 60 LED: N/A

Note: Photo is representative of this model but may vary in crystal, finish, or shade options

Call **1-800-840-7158** for prices, to view, order and locate your closest JRM Crystal Gallery Showroom.

View our products in our corporate showroom *james r. moder*<sup>®</sup> Crystal Chandelier Inc., 2050 N. Stemmons Fwy Space 303-1, Dallas TX 75207