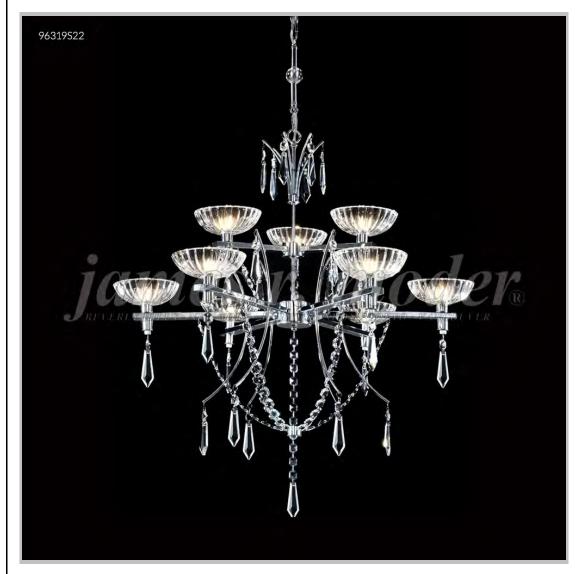

## james r. moder® /moder® IMPACT™ CRYSTAL CHANDELIER Fashion BEVERLY HILLS · NEW YORK · PARIS · LONDON · TOKYO · VANCOUVER

Model #: 96319S22

**Medallion Collection** 

**Specifications** 

SKU: 96319S22 Finish: Silver

Crystal: IMPERIAL Crystal (Clear)

Arms: 9 Shades: N/A

H:33 D/L:31 W: N/A Extends: N/A (inches)

Hanging Weight: 28 (lbs)

Number of Bulbs: 9 Type of Bulbs: G9

Circuits: 1 Voltage: 120 Max Wattage: 50

LED: N/A

Note: Photo is representative of this model but may vary in crystal, finish, or shade options