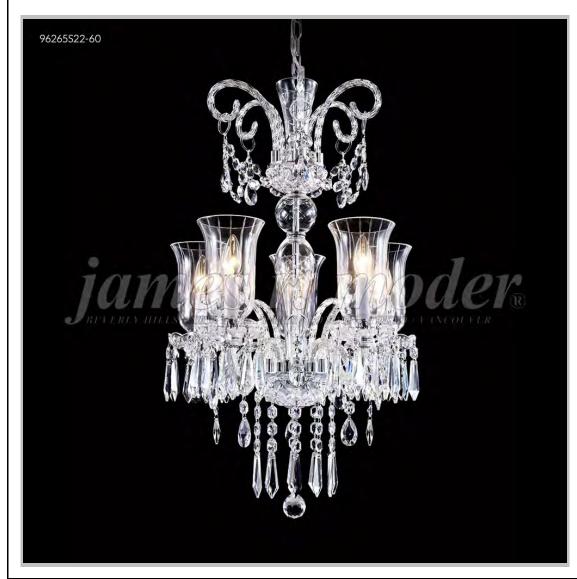

## james r. moder® /moder® IMPACT™ CRYSTAL CHANDELIER Fashion BEVERLY HILLS · NEW YORK · PARIS · LONDON · TOKYO · VANCOUVER

Model #: 96265\$11

**Venetian Collection** 

**Specifications** 

SKU: 96265S11 Finish: Silver

Crystal: SPECTRA CRYSTAL by Swarovski -Clear

Arms: 5 Shades: N/A

H:31 D/L: 20 W: N/A Extends: N/A (inches)

Hanging Weight: 12 (lbs)

Number of Bulbs: 5 Type of Bulbs: E12

Circuits: 1 Voltage: 120 Max Wattage: 60

LED: N/A

Note: Photo is representative of this model but may vary in crystal, finish, or shade options