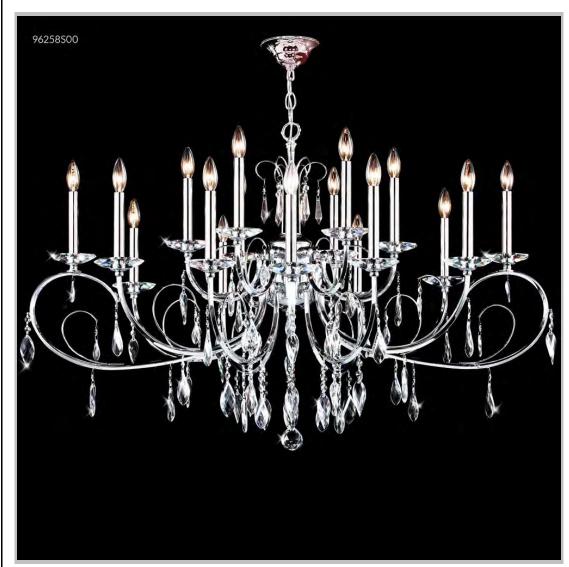

## james r. moder® /moder® IMPACT™ CRYSTAL CHANDELIER Fashion BEVERLY HILLS · NEW YORK · PARIS · LONDON · TOKYO · VANCOUVER

Model #: 96258S00

**Sculptured Crystal Leaf Collection** 

**Specifications** 

SKU: 96258S00 Finish: Silver

Crystal: Swarovski crystals (Clear)

Arms: 18 Shades: N/A

H:30 D/L:48 W:30 Extends: N/A (inches)

Hanging Weight: 42 (lbs)

Number of Bulbs: 18 Type of Bulbs: E12

Circuits: 1 Voltage: 120 Max Wattage: 60

LED: N/A

Note: Photo is representative of this model but may vary in crystal, finish, or shade options