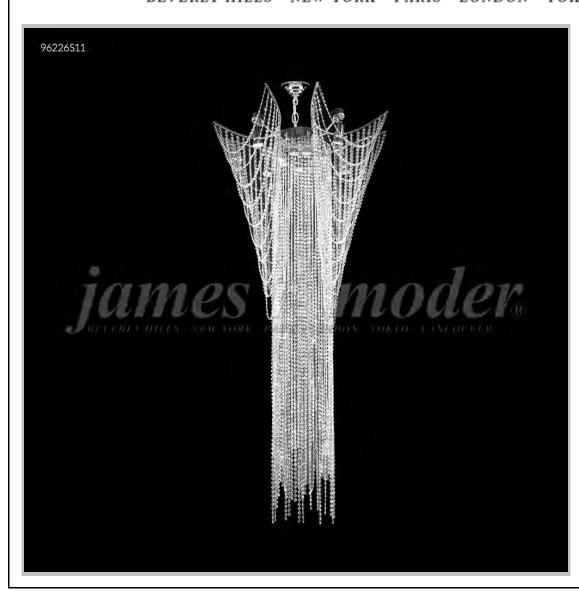

## james r. moder® /moder® IMPACT™ CRYSTAL CHANDELIER Fashion BEVERLY HILLS · NEW YORK · PARIS · LONDON · TOKYO · VANCOUVER

Model #: 96226S11

Medallion Collection

**Specifications** 

SKU: 96226S11 Finish: Silver

Crystal: SPECTRA CRYSTAL by Swarovski -Clear

Arms: N/A Shades: N/A

H:72 D/L: 34 W: N/A Extends: N/A (inches)

Hanging Weight: 44 (lbs)

Number of Bulbs: 12 Type of Bulbs: PAR20

Circuits: 1 Voltage: 120 Max Wattage: 50

LED: N/A

Note: Photo is representative of this model but may vary in crystal, finish, or shade options