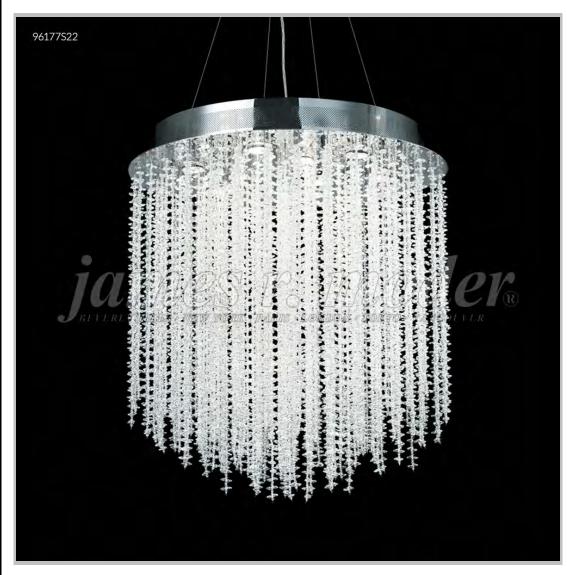

## james r. moder® /moder® IMPACT™ CRYSTAL CHANDELIER Fashion

BEVERLY HILLS • NEW YORK • PARIS • LONDON • TOKYO • VANCOUVER

Model #: 96177S22

**Continental Fashion Collection** 

**Specifications** 

SKU: 96177S22 Finish: Silver

Crystal: IMPERIAL Crystal (Clear)

Arms: N/A Shades: N/A

H:32 D/L:28 W:N/A Extends:N/A (inches)

Hanging Weight: 32 (lbs)

Number of Bulbs: 9

Type of Bulbs: MR16/GU10 base

Circuits: 1 Voltage: 120 Max Wattage: 35

LED: N/A

Note: Photo is representative of this model but may vary in crystal, finish, or shade options