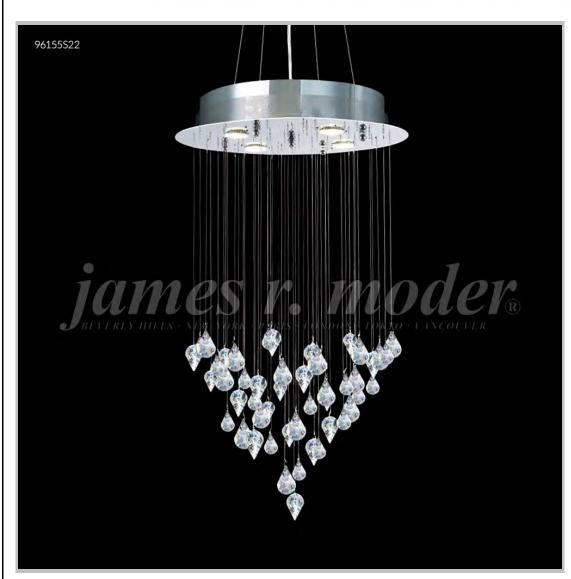

## james r. moder® /moder® IMPACT™ CRYSTAL CHANDELIER Fashion

BEVERLY HILLS • NEW YORK • PARIS • LONDON • TOKYO • VANCOUVER

Model #: 96155S22

**Medallion Collection** 

Specifications

SKU: 96155S22 Finish: Silver

Crystal: IMPERIAL Crystal (Clear)

Arms: N/A Shades: N/A

H:33 D/L:19 W:N/A Extends:N/A (inches)

Hanging Weight: 33 (lbs)

Number of Bulbs: 4

Type of Bulbs: MR16/GU10 base

Circuits: 1 Voltage: 120 Max Wattage: 35

LED: N/A

Note: Photo is representative of this model but may vary in crystal, finish, or shade options